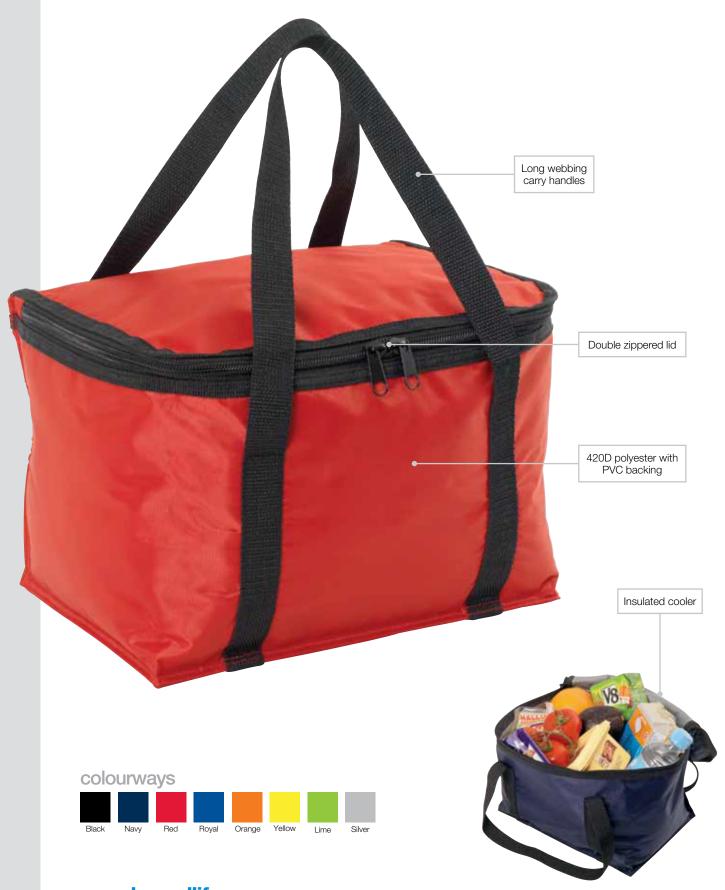

## Specifications:

MATERIAL: 420D polyester with PVC backing

> SIZE: 28cm w x 21cm h x 19cm d

CAPACITY: 11 litres

Digital Transfer, Plastisol Transfer, **DECORATION TYPES:** 

Screenprint

**DECORATION AREAS:** Print/Transfer areas

1 90mm w x 120mm h

2 90mm w x 140mm h 3 230mm w x 145mm h

DESCRIPTION: 420D polyester with PVC backing

 Double zippered lid Insulated cooler

Long webbing carry handles

Each bag packed in an individual poly bag with PACKAGING:

a silica gel sachet.

**CARTON QUANTITY:** 50 units

CARTON MEASUREMENTS: 39cm x 30cm x 38cm

> **CARTON WEIGHT:** 13kg